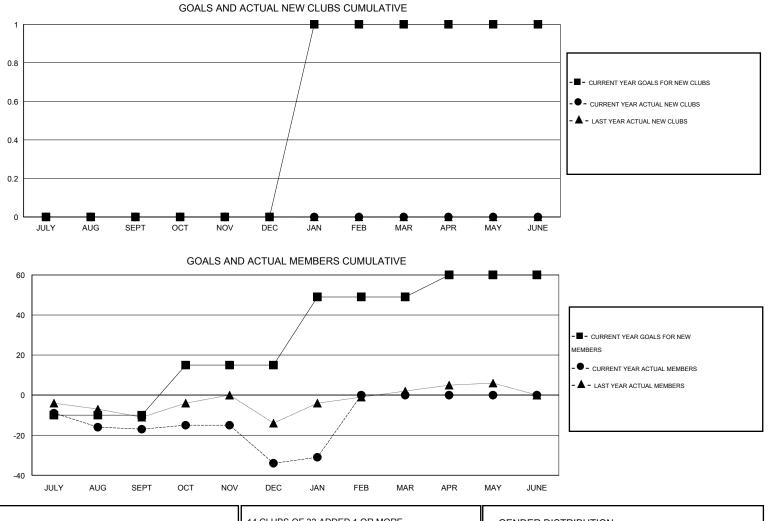

## LOCATION NEW YORK

GMT CA 1

| Clubs<br>RESULTS FOR 2014-2015 |   |   |   |   | Members<br>RESULTS FOR 2014-2015 |     |    |    |     |
|--------------------------------|---|---|---|---|----------------------------------|-----|----|----|-----|
|                                |   |   |   |   |                                  |     |    |    |     |
| JULY/AUG/SEPT                  | 0 | 0 | 0 | 0 | JULY/AUG/SEPT                    | -10 | 6  | 23 | -17 |
| OCT/NOV/DEC                    | 0 | 0 | 0 | 0 | OCT/NOV/DEC                      | 25  | 16 | 33 | -17 |
| JAN/FEB/MAR                    | 1 | 0 | 0 | 0 | JAN/FEB/MAR                      | 34  | 11 | 8  | 3   |
| APR/MAY/JUNE                   | 0 | 0 | 0 | 0 | APR/MAY/JUNE                     | 11  | 0  | 0  | 0   |